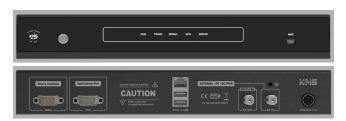

#### **BELOW DECK**

#### **KA - 90K Antenna Control unit**

**ACU Size** 313 X 192 X 44 mm

**Gyro Interface** NMEA 0183

**Input Power** 100 ~ 240V AC, 50/60Hz, 4.0A

Out put Power 24~48V DC 2.5A max External I/O Mini-USB, USB, Console,

Ethernet, Wi-fi