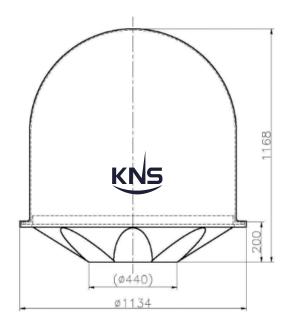

#### **RADOME DIMENSION**

#### **ABOVE DECK**

G/T

Dish Diameter 83cm (33")

Antenna Dimension 113cm(D) x 117cm(H)

Antenna Weight 78 Kg

**Frequency** TX : 13.75 ~ 14.5 GHz

RX: 10.7 ~ 12.75 GHz

Antenna Gain TX: 39.9 dBi @ 14.25 GHz