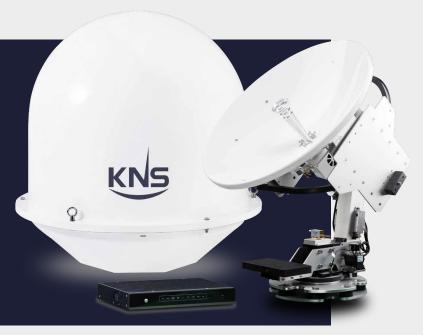

### SUPERTRACK

## A9MK4

#### **KU-BAND** COMMUNICATION

The SuperTrack A-series is the perfect solution for ships looking for broadband speeds at sea. Stay in touch with your networks via high speed access to the internet, email, multiple VoIP phones and more

#### MOST SELECTED VSAT MODEL

Most customers in worldwide maritime industry have chosen SUPERTRACK A-Series as standard VSAT system for their vessels. The A-Series MK4 will be a optimal satellite communication performance to your vessels.